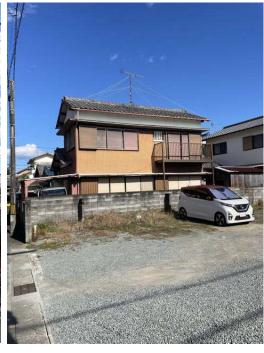

## 売戸建住宅

## 390万円

| 所在地        | 松阪市小黒田町            | 土地面積            | 公簿 148.76㎡ | 私道面積 (共有持分) |                     |
|------------|--------------------|-----------------|------------|-------------|---------------------|
| 88 Fb 41   |                    | 土地権利            | 所有権        | 建物面積        | 58.19m <sup>2</sup> |
| 間取り<br>タイプ | 6K                 | 都市計画            | 市街化区域      | 用途地域        | 1種住居                |
| 物 件<br>所在地 | 三重県松阪市小黒田町 418-6   | 築年月             | 1967年05月   | 駐車場         |                     |
|            |                    | 現 況             | 空家         | 引渡可能<br>時 期 | 相談                  |
| 交 通        | 近鉄山田鳥羽志摩線 松阪 徒歩33分 | 建築確認番 号         |            |             |                     |
|            |                    | 接道状況<br>(角地・間口) |            |             |                     |
| 構造・規模      | 木造 2階建             |                 | 上水道        |             |                     |
| 間取内訳       |                    | 設 備             |            |             |                     |

間取り 6K

建物面積 58.19m<sup>2</sup>

1967年05月

- ◆花岡小徒歩6分、ぎゅーとら徒歩7分で便利な立地です♪
- 約45坪で住宅用地としてもOK!