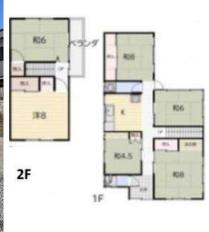

間取り 6K

建物面積 58.19m<sup>2</sup>

1967年05月

- ◆花岡小徒歩6分、ぎゅーとら徒歩7分で便利な立地です♪
- 約45坪で住宅用地としてもOK!