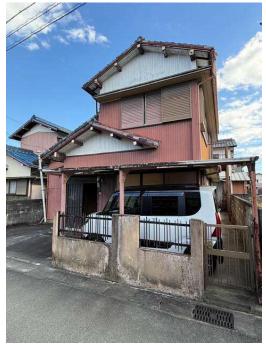

## 売戸建住宅

## 390万円

| 所在地        | 松阪市小黒田町            | 土地面積            | 公簿 148.76㎡ | 私道面積 (共有持分) |                     |
|------------|--------------------|-----------------|------------|-------------|---------------------|
| 88 Fb 41   |                    | 土地権利            | 所有権        | 建物面積        | 58.19m <sup>2</sup> |
| 間取り<br>タイプ | 6K                 | 都市計画            | 市街化区域      | 用途地域        | 1種住居                |
| 物 件<br>所在地 | 三重県松阪市小黒田町 418-6   | 築年月             | 1967年05月   | 駐車場         |                     |
|            |                    | 現 況             | 空家         | 引渡可能<br>時 期 | 相談                  |
| 交 通        | 近鉄山田鳥羽志摩線 松阪 徒歩33分 | 建築確認番 号         |            |             |                     |
|            |                    | 接道状況<br>(角地・間口) |            |             |                     |
| 構造・規模      | 木造 2階建             |                 | 上水道        |             |                     |
| 間取内訳       |                    | 設 備             |            |             |                     |

間取り 6K

建物面積 58.19m<sup>2</sup>

1967年05月

- ◆花岡小徒歩6分、ぎゅーとら徒歩7分で便利な立地です♪
- 約45坪で住宅用地としてもOK!